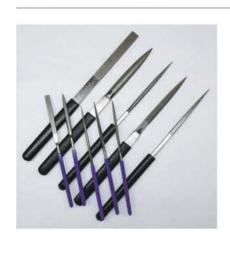

Electrodeposited diamond-file
Bastard-cut file
Ceramic-stick (fiver file stone)
Wood lapping stick
Diamond paste
Diamond spray
Diamond polishing sheet
Rubber polishing sheet
Dresser

高品質なダイヤモンドを使用しており、研削力に優れ、長寿命です。