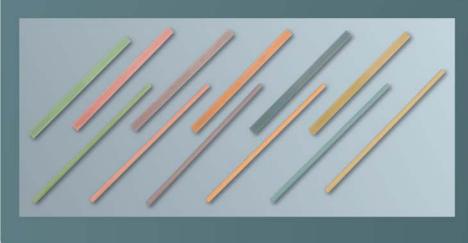

Electrodeposited diamond-file
Bastard-cut file
Ceramic-stick (fiver file stone)
Wood lapping stick
Diamond paste
Diamond spray
Diamond polishing sheet
Rubber polishing sheet
Dresser

高品質なダイヤモンドを使用しており、研削力に優れ、長寿命です。

※スターター用として各種1本入りのセット品をご用意しております。

Ceramic-stick grinding stones 纤维油石磨头

各種金属の仕上げ研磨ステンレス、銅、アルミ、 各種合金、磁性材料、プラスチック、石材等の表 面研磨、バリ取り、面取りなどに適しています。

- ●材質はセラミック長繊維と熱硬化性樹脂からなる全く新 しい複合材料で研磨性能が飛躍的に上がります。
- 非常に強靱なため研磨作業中に砥石が折れません。
- ●磨耗しにくく、耐久性に優れ、研磨コストの削減が可能

### ニュースーパーストーン

目詰まりせずかつ折れにくいので細かな面、微細な箇所の研磨作業に最適です。 形状はダイヤモンドヤスリで修正ができます。

スティック砥石用ホルダーはP.270です。

fiber-stone (clogging-less, fracture-less) suited pin-point grinding

| # 80  | Q4411 |
|-------|-------|
| # 180 | Q4412 |
| # 400 | Q4413 |
| # 800 | Q4414 |
| #1200 | Q4415 |

### Cristone matrix stones 纤维油石磨头

クリストンマトリックスはアルミナ 長繊維とエポキシ樹脂からなる 複合材で、結晶の純度・結合 性が高く、かつてない研削性と 仕上がり、曲げ強度を備えてい ます。これまで困難であったより 硬いワークのバリ取りや研磨に 最適です。

work-material: hard-steel, Al-alloy, SUS, Royal-metal, Cu-alloy, stone, wood, rust-off, hard-plastic