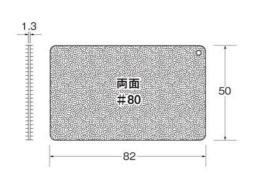

| #120〈淡青〉 | X5601 |
|----------|-------|
| #220〈淡緑〉 | X5602 |
| #320〈淡藍〉 | X5603 |

各種砥石の目立てから成形まで

Dresser

電着ダイヤモンド electrocoat Diamond

X5701 Double-sided grain #80

X5702 One-side grain #600, other-side #300