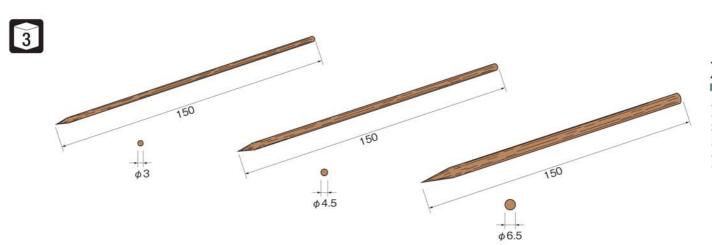

| サイズ | φ3    | φ4.5  | φ6.5  |
|-----|-------|-------|-------|
| ソフト | X3311 | X3321 | X3331 |
| ハード | X3312 | X3322 | X3332 |

X