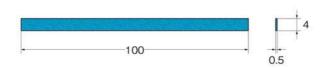

| サイズ | φ3    | φ4.5  | φ6.5  |
|-----|-------|-------|-------|
| ソフト | X3311 | X3321 | X3331 |
| ハード | X3312 | X3322 | X3332 |

X