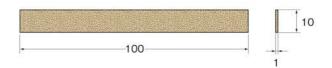

### (裏面接着剤付)

超硬合金、高速度鋼、合金鋼など各種焼入れ品 の仕上げ、セラミックス、光ファイバー、ガラス製 品、宝石、貴金属の仕上げなどに適しています。

- ●ダイヤモンド砥粒と高強度耐熱樹脂を混和した画期的 な研磨シートです。
- ●シートの樹脂はダイヤの保持力が極めて強く、砥粒の脱 落がなく研磨力が抜群で耐久性に優れています。
- ●鋏、カッターナイフ等で自由に裁断できます。

finish-process: hard-steel, carbide-alloy, ceranic fiberglass, glass, royal-metal mixture resin-film and diamond durable performance (wipe with cloth)

| # 200 | X5402 |
|-------|-------|
| # 280 | X5403 |
| # 400 | X5404 |
| # 600 | X5406 |
| # 800 | X5408 |
| #1500 | X5415 |
| #3000 | X5430 |
| #5000 | X5450 |