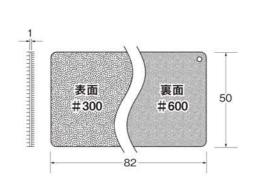

| #120〈淡青〉 | X5601 |
|----------|-------|
| #220〈淡緑〉 | X5602 |
| #320〈淡藍〉 | X5603 |

各種砥石の目立てから成形まで

Dresser

電着ダイヤモンド electrocoat Diamond

X5701 Double-sided grain #80

X5702 One-side grain #600, other-side #300