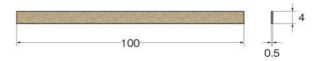

### 金型などの研磨、ツヤ出しに適しています。

- ●硬さの異なるハードとソフトの2種類を用意しましたので 用途によりお選び下さい。
- ハードタイプ(粗仕上げ用)は合成樹脂を含浸させた積 層強化木で密度が一定のため、あたり面が良好で研磨 材がくいこまず能率が上がります。
- ●ソフトタイプ(中仕上げ用)は研磨材が適度に木目につ まりより美しい研磨面が得られます。
- ●ダイヤモンドペーストなどの研磨材をご使用下さい。

soft: continuous lapping, smooth face hard: hard work material, efficient lapping used in combi with glid material (e.g. P272)

| サイズ | 3×3   | 6.5×6.5 | 7×3   | 12.5×8 | 19×8  |
|-----|-------|---------|-------|--------|-------|
| ソフト | X3111 | X3121   | X3211 | X3221  | X3231 |
| ハード | X3112 | X3122   | X3212 | X3222  | X3232 |

| サイズ | φ3    | φ4.5  | φ6.5  |
|-----|-------|-------|-------|
| ソフト | X3311 | X3321 | X3331 |
| ハード | X3312 | X3322 | X3332 |

X