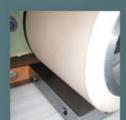

## ゴム砥石研磨シート

Rubber polishing sheets 橡胶研磨片

各種金属製品の研削研磨に適しています。

- ●ゴム砥石をシート状にしました。
- ●鋏、カッターナイフ等で自由に裁断できます。
- ●ローラーに巻きつける事で部品の研磨にもご利用いただ

Cutting is possible with scissors or knife. It's used by the finish grinding process line. proven use ( automotive parts production line. )