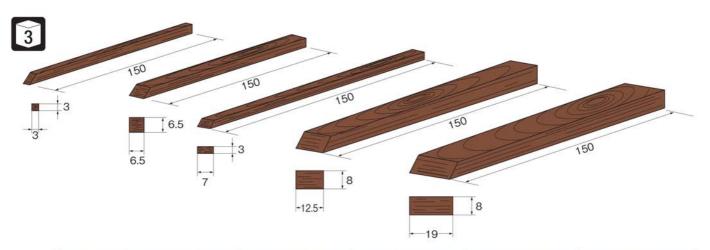

### 金型などの研磨、ツヤ出しに適しています。

- ●硬さの異なるハードとソフトの2種類を用意しましたので 用途によりお選び下さい。
- ハードタイプ(粗仕上げ用)は合成樹脂を含浸させた積 層強化木で密度が一定のため、あたり面が良好で研磨 材がくいこまず能率が上がります。
- ●ソフトタイプ(中仕上げ用)は研磨材が適度に木目につ まりより美しい研磨面が得られます。
- ●ダイヤモンドペーストなどの研磨材をご使用下さい。

soft: continuous lapping, smooth face hard: hard work material, efficient lapping used in combi with glid material (e.g. P272)

| サイズ | 3×3   | 6.5×6.5 | 7×3   | 12.5×8 | 19×8  |
|-----|-------|---------|-------|--------|-------|
| ソフト | X3111 | X3121   | X3211 | X3221  | X3231 |
| ハード | X3112 | X3122   | X3212 | X3222  | X3232 |