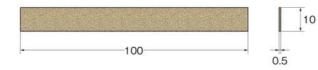

### 金型などの研磨、ツヤ出しに適しています。

- ●硬さの異なるハードとソフトの2種類を用意しましたので 用途によりお選び下さい。
- ハードタイプ(粗仕上げ用)は合成樹脂を含浸させた積 層強化木で密度が一定のため、あたり面が良好で研磨 材がくいこまず能率が上がります。
- ●ソフトタイプ(中仕上げ用)は研磨材が適度に木目につ まりより美しい研磨面が得られます。
- ●ダイヤモンドペーストなどの研磨材をご使用下さい。

soft: continuous lapping, smooth face hard: hard work material, efficient lapping used in combi with glid material (e.g. P272)

| サイズ | 3×3   | 6.5×6.5 | 7×3   | 12.5×8 | 19×8  |
|-----|-------|---------|-------|--------|-------|
| ソフト | X3111 | X3121   | X3211 | X3221  | X3231 |
| ハード | X3112 | X3122   | X3212 | X3222  | X3232 |