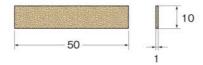

### (裏面接着剤付)

超硬合金、高速度鋼、合金鋼など各種焼入れ品 の仕上げ、セラミックス、光ファイバー、ガラス製 品、宝石、貴金属の仕上げなどに適しています。

- ●ダイヤモンド砥粒と高強度耐熱樹脂を混和した画期的 な研磨シートです。
- ●シートの樹脂はダイヤの保持力が極めて強く、砥粒の脱 落がなく研磨力が抜群で耐久性に優れています。
- ●鋏、カッターナイフ等で自由に裁断できます。

finish-process: hard-steel, carbide-alloy, ceranic fiberglass, glass, royal-metal mixture resin-film and diamond durable performance (wipe with cloth)

| # 200 | X5002 |
|-------|-------|
| # 280 | X5003 |
| # 400 | X5004 |
| # 600 | X5006 |
| # 800 | X5008 |
| #1500 | X5015 |
| #3000 | X5030 |
| #5000 | X5050 |

| # 200 | X5202 |
|-------|-------|
| # 280 | X5203 |
| # 400 | X5204 |
| # 600 | X5206 |
| # 800 | X5208 |
| #1500 | X5215 |
| #3000 | X5230 |
| #5000 | X5250 |