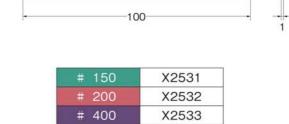

# 600 # 800

#1000

| # 150 | X2731 |
|-------|-------|
| # 200 | X2732 |
| # 400 | X2733 |
| # 600 | X2736 |
| # 800 | X2734 |
| #1000 | X2735 |

適合ホルダー: X2809

X2726

X2724 X2725