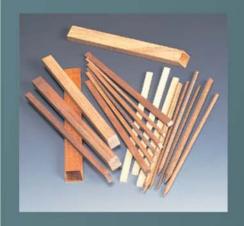

Electrodeposited diamond-file
Bastard-cut file
Ceramic-stick (fiver file stone)
Wood lapping stick
Diamond paste
Diamond spray
Diamond polishing sheet
Rubber polishing sheet
Dresser

高品質なダイヤモンドを使用しており、研削力に優れ、長寿命です。