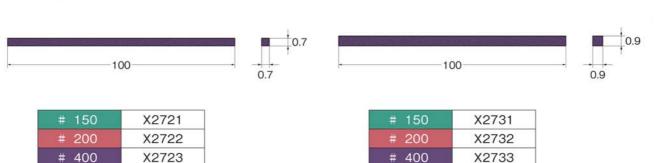

#### クリストンマトリックスバー

形状はダイヤモンドヤスリで修正ができます。 クリストンマトリックスバー用ホルダーはP.270です。

適合ホルダー: X2808

# 600 # 800

#1000

| # 150 | X2731 |
|-------|-------|
| # 200 | X2732 |
| # 400 | X2733 |
| # 600 | X2736 |
| # 800 | X2734 |
| #1000 | X2735 |

適合ホルダー: X2809

X2726

X2724 X2725