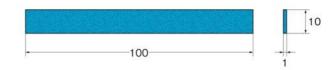

soft: continuous lapping, smooth face hard: hard work material, efficient lapping used in combi with glid material (e.g. P272)

| サイズ | 3×3   | 6.5×6.5 | 7×3   | 12.5×8 | 19×8  |
|-----|-------|---------|-------|--------|-------|
| ソフト | X3111 | X3121   | X3211 | X3221  | X3231 |
| ハード | X3112 | X3122   | X3212 | X3222  | X3232 |