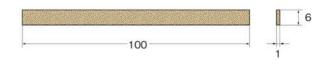

| サイズ | φ3    | φ4.5  | φ6.5  |
|-----|-------|-------|-------|
| ソフト | X3311 | X3321 | X3331 |
| ハード | X3312 | X3322 | X3332 |

X