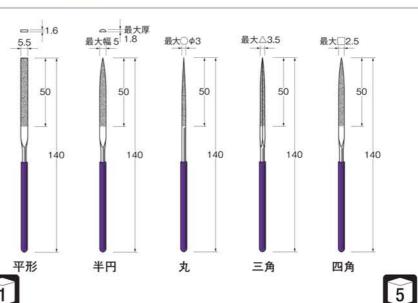

|      | 平形    | 半円    | 丸     | 三角    | 四角    | セット品    |
|------|-------|-------|-------|-------|-------|---------|
| #120 | X0091 | X0092 | X0093 | X0094 | X0095 | * X0090 |
| #200 | X0101 | X0102 | X0103 | X0104 | X0105 | * X0100 |
| #400 | X0111 | X0112 | X0113 | X0114 | X0115 | * Y0110 |

※スターター用として各種1本入りのセット品をご用意しております。

※スターター用として各種1本入りのセット品をご用意しております。

#100