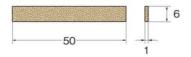

soft: continuous lapping, smooth face hard: hard work material, efficient lapping used in combi with glid material (e.g. P272)

| サイズ | 3×3   | 6.5×6.5 | 7×3   | 12.5×8 | 19×8  |
|-----|-------|---------|-------|--------|-------|
| ソフト | X3111 | X3121   | X3211 | X3221  | X3231 |
| ハード | X3112 | X3122   | X3212 | X3222  | X3232 |