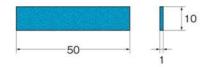

soft: continuous lapping, smooth face hard: hard work material, efficient lapping used in combi with glid material (e.g. P272)

| サイズ | 3×3   | 6.5×6.5 | 7×3   | 12.5×8 | 19×8  |
|-----|-------|---------|-------|--------|-------|
| ソフト | X3111 | X3121   | X3211 | X3221  | X3231 |
| ハード | X3112 | X3122   | X3212 | X3222  | X3232 |