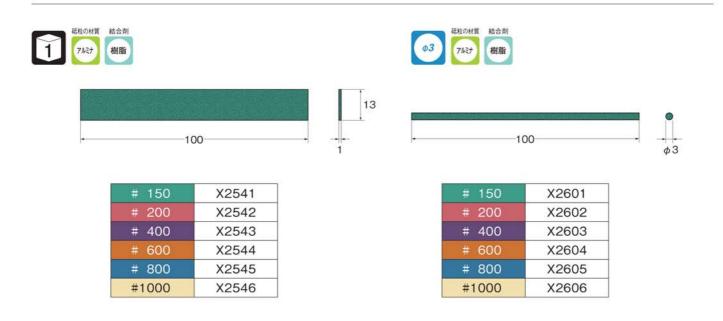

スティック砥石用ホルダーはP.270です。

6

tool holder P237

| # 150 | X2501 |
|-------|-------|
| # 200 | X2502 |
| # 400 | X2503 |
| # 600 | X2504 |
| # 800 | X2505 |
| #1000 | X2506 |

X2534

X2535

X2536

# 800

#1000