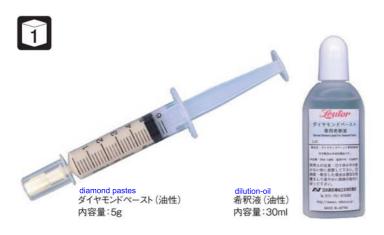

### Diamond pastes

超硬合金、高速度鋼、合金工具鋼など焼入れ後 の鏡面、精密、仕上げ、ガラス、宝石類の研磨仕 上げに適しています。

- ●厳選した天然ダイヤを使用しているため品質が優れてい
- ●注射器入りで、グリース状になっており、希釈液で、希 望の濃度に薄めて、ラッピング工具で仕上げができ

粒度 grain size

|        |       | 品番    |
|--------|-------|-------|
| # 1500 | 12µm  | X4110 |
| # 2000 | 9µm   | X4120 |
| # 3000 | 6µm   | X4130 |
| # 4000 | 5µm   | X4140 |
| # 5000 | 4.5µm | X4150 |
| # 8000 | 3µm   | X4160 |
| #12000 | 2µm   | X4170 |
| #14000 | 1 µm  | X4180 |