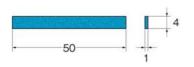

## ダイヤモンド研磨シート

Diamond polishing sheets 金刚石研磨砂纸

### (裏面接着剤付)

超硬合金、高速度鋼、合金鋼など各種焼入れ品 の仕上げ、セラミックス、光ファイバー、ガラス製 品、宝石、貴金属の仕上げなどに適しています。

- ●ダイヤモンド砥粒と高強度耐熱樹脂を混和した画期的 な研磨シートです。
- ●シートの樹脂はダイヤの保持力が極めて強く、砥粒の脱 落がなく研磨力が抜群で耐久性に優れています。
- ●鋏、カッターナイフ等で自由に裁断できます。

finish-process: hard-steel, carbide-alloy, ceranic fiberglass, glass, royal-metal mixture resin-film and diamond durable performance (wipe with cloth)