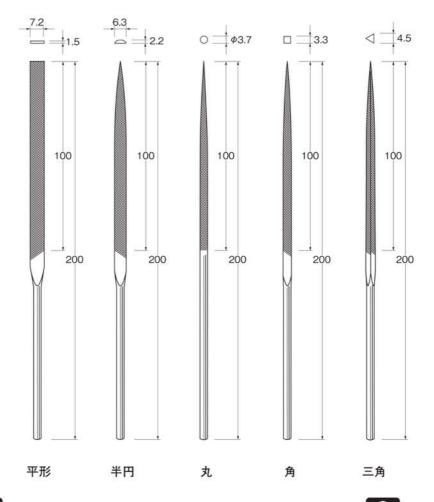

|      | 平形    | 半円    | 丸     | 三角    | 四角    | セット品    |
|------|-------|-------|-------|-------|-------|---------|
| #120 | X0091 | X0092 | X0093 | X0094 | X0095 | * X0090 |
| #200 | X0101 | X0102 | X0103 | X0104 | X0105 | * X0100 |
| #400 | X0111 | X0112 | X0113 | X0114 | X0115 | * Y0110 |