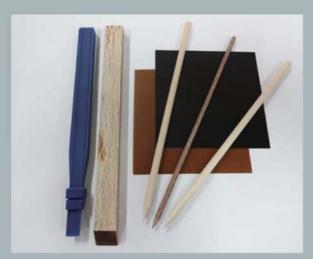

Electrodeposited diamond-file
Bastard-cut file
Ceramic-stick (fiver file stone)
Wood lapping stick
Diamond paste
Diamond spray
Diamond polishing sheet
Rubber polishing sheet
Dresser

高品質なダイヤモンドを使用しており、研削力に優れ、長寿命です。