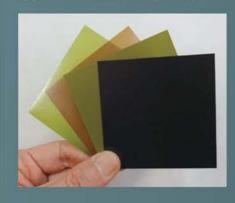

## ダイヤモンド研磨シート

Diamond polishing sheets 金刚石研磨砂纸

### (裏面接着剤付)

超硬合金、高速度鋼、合金鋼など各種焼入れ品 の仕上げ、セラミックス、光ファイバー、ガラス製 品、宝石、貴金属の仕上げなどに適しています。

- ●ダイヤモンド砥粒と高強度耐熱樹脂を混和した画期的 な研磨シートです。
- ●シートの樹脂はダイヤの保持力が極めて強く、砥粒の脱 落がなく研磨力が抜群で耐久性に優れています。
- ●鋏、カッターナイフ等で自由に裁断できます。

finish-process: hard-steel, carbide-alloy, ceranic fiberglass, glass, royal-metal mixture resin-film and diamond durable performance (wipe with cloth)