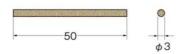

### 金型などの研磨、ツヤ出しに適しています。

- ●硬さの異なるハードとソフトの2種類を用意しましたので 用途によりお選び下さい。
- ハードタイプ(粗仕上げ用)は合成樹脂を含浸させた積 層強化木で密度が一定のため、あたり面が良好で研磨 材がくいこまず能率が上がります。
- ●ソフトタイプ(中仕上げ用)は研磨材が適度に木目につ まりより美しい研磨面が得られます。
- ●ダイヤモンドペーストなどの研磨材をご使用下さい。

soft: continuous lapping, smooth face hard: hard work material, efficient lapping used in combi with glid material (e.g. P272)

| サイズ | 3×3   | 6.5×6.5 | 7×3   | 12.5×8 | 19×8  |
|-----|-------|---------|-------|--------|-------|
| ソフト | X3111 | X3121   | X3211 | X3221  | X3231 |
| ハード | X3112 | X3122   | X3212 | X3222  | X3232 |

| サイズ | φ3    | φ4.5  | φ6.5  |
|-----|-------|-------|-------|
| ソフト | X3311 | X3321 | X3331 |
| ハード | X3312 | X3322 | X3332 |

X