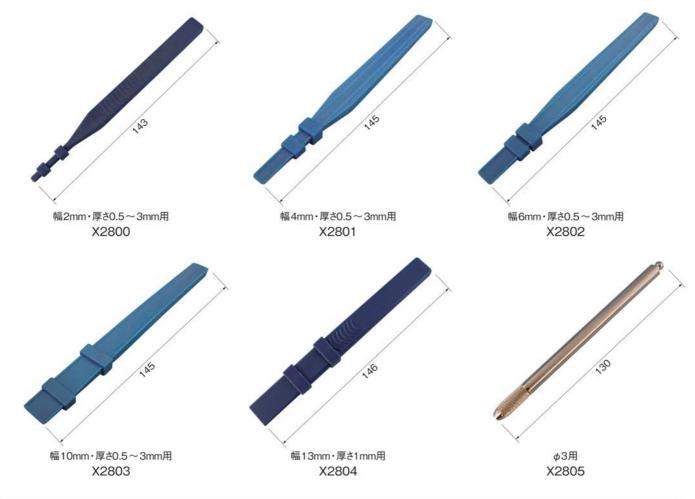

#### スティック砥石用ホルダー

スティック砥石をしっかりと把握でき、快適な研磨作業が行えます。

stick-holder

クリストンマトリックスバー用ホルダー ノック式でシャープペンシル感覚でのご使用が可能です。

2

slim stick-holder