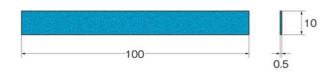

## ゴム砥石研磨シート

Rubber polishing sheets 橡胶研磨片

各種金属製品の研削研磨に適しています。

- ●ゴム砥石をシート状にしました。
- ●鋏、カッターナイフ等で自由に裁断できます。
- ●ローラーに巻きつける事で部品の研磨にもご利用いただ

Cutting is possible with scissors or knife. It's used by the finish grinding process line. proven use ( automotive parts production line. )

| #120〈淡青〉 | X5601 |
|----------|-------|
| #220〈淡緑〉 | X5602 |
| #320〈淡藍〉 | X5603 |

各種砥石の目立てから成形まで

Dresser

電着ダイヤモンド electrocoat Diamond

X5701 Double-sided grain #80

X5702 One-side grain #600, other-side #300