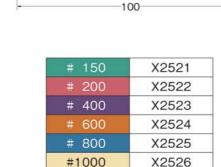

スティック砥石用ホルダーはP.270です。

6

tool holder P237

| # 150 | X2501 |
|-------|-------|
| # 200 | X2502 |
| # 400 | X2503 |
| # 600 | X2504 |
| # 800 | X2505 |
| #1000 | X2506 |

X2534

X2535

X2536

# 800

#1000