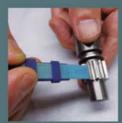

## ゴム砥石研磨シート

Rubber polishing sheets 橡胶研磨片

各種金属製品の研削研磨に適しています。

- ●ゴム砥石をシート状にしました。
- ●鋏、カッターナイフ等で自由に裁断できます。
- ●ローラーに巻きつける事で部品の研磨にもご利用いただ

Cutting is possible with scissors or knife. It's used by the finish grinding process line. proven use ( automotive parts production line. )

| #120〈淡青〉 | X5601 |
|----------|-------|
| #220〈淡緑〉 | X5602 |
| #320〈淡藍〉 | X5603 |

各種砥石の目立てから成形まで

Dresser

電着ダイヤモンド electrocoat Diamond

X5701 Double-sided grain #80

X5702 One-side grain #600, other-side #300