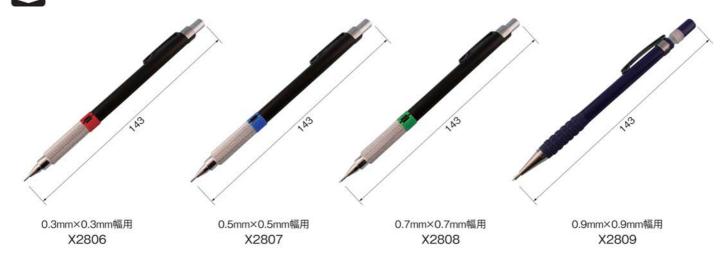

#### スティック砥石用ホルダー

スティック砥石をしっかりと把握でき、快適な研磨作業が行えます。

stick-holder

クリストンマトリックスバー用ホルダー ノック式でシャープペンシル感覚でのご使用が可能です。

2

slim stick-holder