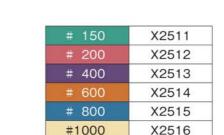

スティック砥石用ホルダーはP.270です。

6

tool holder P237

| # 150 | X2501 |
|-------|-------|
| # 200 | X2502 |
| # 400 | X2503 |
| # 600 | X2504 |
| # 800 | X2505 |
| #1000 | X2506 |

X2534

X2535

X2536