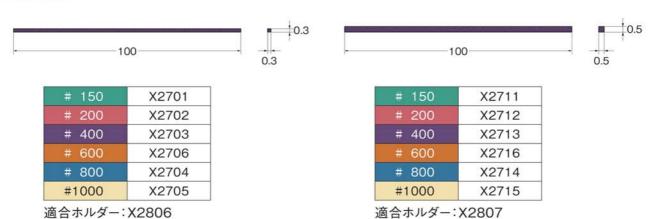

#### クリストンマトリックスバー

形状はダイヤモンドヤスリで修正ができます。 クリストンマトリックスバー用ホルダーはP.270です。

適合ホルダー: X2808

# 600 # 800

#1000

| # 150 | X2731 |
|-------|-------|
| # 200 | X2732 |
| # 400 | X2733 |
| # 600 | X2736 |
| # 800 | X2734 |
| #1000 | X2735 |

適合ホルダー: X2809

X2726

X2724 X2725