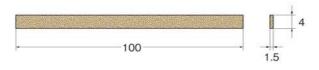

### 金型などの研磨、ツヤ出しに適しています。

- ●硬さの異なるハードとソフトの2種類を用意しましたので 用途によりお選び下さい。
- ハードタイプ(粗仕上げ用)は合成樹脂を含浸させた積 層強化木で密度が一定のため、あたり面が良好で研磨 材がくいこまず能率が上がります。
- ●ソフトタイプ(中仕上げ用)は研磨材が適度に木目につ まりより美しい研磨面が得られます。
- ●ダイヤモンドペーストなどの研磨材をご使用下さい。

soft: continuous lapping, smooth face hard: hard work material, efficient lapping used in combi with glid material (e.g. P272)

| サイズ | 3×3   | 6.5×6.5 | 7×3   | 12.5×8 | 19×8  |
|-----|-------|---------|-------|--------|-------|
| ソフト | X3111 | X3121   | X3211 | X3221  | X3231 |
| ハード | X3112 | X3122   | X3212 | X3222  | X3232 |