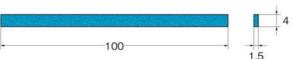

soft: continuous lapping, smooth face hard: hard work material, efficient lapping used in combi with glid material (e.g. P272)

| サイズ | 3×3   | 6.5×6.5 | 7×3   | 12.5×8 | 19×8  |
|-----|-------|---------|-------|--------|-------|
| ソフト | X3111 | X3121   | X3211 | X3221  | X3231 |
| ハード | X3112 | X3122   | X3212 | X3222  | X3232 |