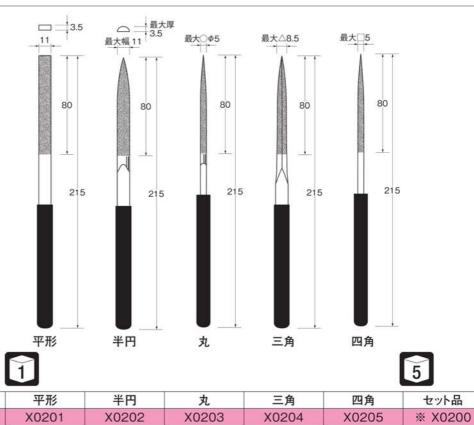

#### Bastard-cut file NEW

|    | Û     |       |       |       | 5     |         |
|----|-------|-------|-------|-------|-------|---------|
|    | 平形    | 半円    | 丸     | 角     | 三角    | セット品    |
| 荒目 | X0301 | X0302 | X0303 | X0304 | X0305 | * X0300 |

※スターター用として各種1本入りのセット品をご用意しております。

Ceramic-stick grinding stones 纤维油石磨头

各種金属の仕上げ研磨ステンレス、銅、アルミ、 各種合金、磁性材料、プラスチック、石材等の表 面研磨、バリ取り、面取りなどに適しています。

- ●材質はセラミック長繊維と熱硬化性樹脂からなる全く新 しい複合材料で研磨性能が飛躍的に上がります。
- 非常に強靱なため研磨作業中に砥石が折れません。
- ●磨耗しにくく、耐久性に優れ、研磨コストの削減が可能