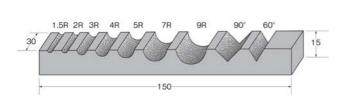

形状はダイヤモンドヤスリで修正ができます。 スティック砥石用ホルダーはP.270です。

use a dresser (ex.P275 X5702) for clogging and forming tool holder P270

| grain | item No. |
|-------|----------|
| # 180 | X2115    |
| # 280 | X2116    |
| # 400 | X2111    |
| # 700 | X2112    |
| #1000 | X2113    |
| #1200 | X2114    |
| #3000 | X2117★   |
|       |          |

| # 180 | X2125  |
|-------|--------|
| # 280 | X2126  |
| # 400 | X2121  |
| # 700 | X2122  |
| #1000 | X2123  |
| #1200 | X2124  |
| #3000 | X2127★ |

| item No. |
|----------|
| X2135    |
| X2136    |
| X2131    |
| X2132    |
| X2133    |
| X2134    |
|          |

| # 180 | X2165 |
|-------|-------|
| # 280 | X2166 |
| # 400 | X2161 |
| # 700 | X2162 |
| #1000 | X2163 |
| #1200 | X2164 |

★印の商品は在庫無くなり次第、終了とさせていただきます。

|     | 1 6 |
|-----|-----|
| 100 |     |

| grain | item No. |
|-------|----------|
| # 180 | X2215    |
| # 280 | X2216    |
| # 400 | X2211    |
| # 800 | X2212    |
| #1000 | X2213    |
| #1200 | X2214    |
| #3000 | X2217★   |
|       |          |

| # 180 | X2225  |
|-------|--------|
| # 280 | X2226  |
| # 400 | X2221  |
| # 700 | X2222  |
| #1000 | X2223  |
| #1200 | X2224  |
| #3000 | X2227★ |

| grain | item No. |  |
|-------|----------|--|
| # 180 | X2235    |  |
| # 280 | X2236    |  |
| # 400 | X2231    |  |
| # 700 | X2232    |  |
| #1000 | X2233    |  |
| #1200 | X2234    |  |

| # 180 | X2245 |
|-------|-------|
| # 280 | X2246 |
| # 400 | X2241 |
| # 700 | X2242 |
| #1000 | X2243 |
| #1200 | X2244 |

| grain | item No. |  |
|-------|----------|--|
| # 180 | X2315    |  |
| # 280 | X2316    |  |
| # 400 | X2311    |  |
| # 700 | X2312    |  |
| #1000 | X2313    |  |
| #1200 | X2314    |  |
| #3000 | X2317★   |  |

| # 180 | X2325  |
|-------|--------|
| # 280 | X2326  |
| # 400 | X2321  |
| # 700 | X2322  |
| #1000 | X2323  |
| #1200 | X2324  |
| #3000 | X2327★ |

| grain | item No. |
|-------|----------|
| # 180 | X2365    |
| # 280 | X2366    |
| # 400 | X2361    |
| # 700 | X2362    |
| #1000 | X2363    |
| #1200 | X2364    |

|  |     |     | 0 |
|--|-----|-----|---|
|  | 100 |     |   |
|  | 100 | - 5 |   |

| grain | item No. |
|-------|----------|
| # 180 | X2415    |
| # 280 | X2416    |
| # 400 | X2411    |
| # 700 | X2412    |
| #1000 | X2413    |
| #1200 | X2414    |
| #3000 | X2417★   |

| # 180 | X2425  |
|-------|--------|
| # 280 | X2426  |
| # 400 | X2421  |
| # 700 | X2422  |
| #1000 | X2423  |
| #1200 | X2424  |
| #3000 | X2427★ |

★印の商品は在庫無くなり次第、終了とさせていただきます。